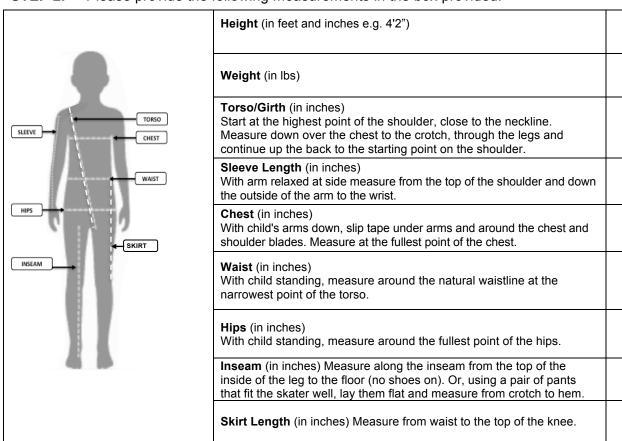

## SKATER'S MEASUREMENTS:

Please measure accurately so the costume fits properly. If you have questions, please contact one of our costume coordinators: Shawna (shawna.s@rogers.com) or Dolores (gdgd@rogers.com).

**STEP 1.** Please circle your skater's typical clothing size:

| Children's Sizes | Adult Sizes |
|------------------|-------------|
| 4 6 8 10 12 14   | XS S M L XL |

lbs.

inches

inches

inches

inches

inches

## **STEP 2.** Please provide the following measurements in the box provided: